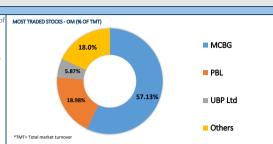

Foreign Activities (Net Foreign P/S (Rs 'M))

(0.19)

0.05

0.01

| Financial Services              | Commerce           | Industry              |           | Investi  | ments        | Leisure      | and Hotels |              |         |                   |
|---------------------------------|--------------------|-----------------------|-----------|----------|--------------|--------------|------------|--------------|---------|-------------------|
|                                 |                    |                       |           | Selected | Stocks       |              |            |              |         |                   |
| Selected Companies              | Last Closing Price | Today's Closing Price | Last VWAP | % Change | YTD % Change | P/E          | EPS        | D/Y          | Volume  | Value Traded Rs'm |
| NewGold - (Mur)                 | 709.00             | 709.00                | -         | -        | 0.57%        | -            | -          | -            | 0       | -                 |
| MCBG                            | 254.25             | 255.00                | 255.04    | 0.29%    | 6.92%        | 7.70         | 33.1       | -            | 175,183 | 38.00             |
| SBMH                            | 4.00               | 3.98                  | 3.98      | -0.50%   | 10.56%       | 10.14        | 0.39       | -            | 17,900  | 0.07              |
| CIM FS Ltd                      | 7.34               | 7.34                  | 7.34      | -        | 14.33%       | 26.21        | 0.28       |              | 8,000   | 0.059             |
| ABC Banking                     | 16.15              | 16.15                 | 16.00     | -        | -7.71%       | 10.22        | 1.58       | -            | 401,600 | 6.426             |
| MUA Co Ltd                      | 115.00             | 115.00                | 115.00    | -        | 27.78%       | 15.88        | 7.24       | 2.45         | 4       | 0.000             |
| IBL Ltd                         | 48.00              | 47.50                 | 47.50     | -1.04%   | 0.11%        | -            | -          | 1.28         | 135     | 0.01              |
| VIVO                            | 238.50             | 238.50                | 238.50    | -        | 8.41%        | 40.42        | 5.9        | 2.47         | 0       |                   |
| PBL                             | 605.00             | 604.00                | 604.00    | -0.17%   | 2.20%        | 22.26        | 27.13      | 2.12         | 20,900  | 12.62             |
| Gamma Civic Ltd                 | 34.05              | 34.05                 | 34.05     | -        | 17.62%       | 27.68        | 1.23       | 3.85         | 0       | -                 |
| Kolos Cement Ltd -              | 165.00             | 165.00                | 165.00    | -        | 21.32%       | 30.73        | 5.37       | 3.18         | 0       | -                 |
| UBP Ltd                         | 140.50             | 140.50                | 140.50    | _        | 16.60%       | 206.62       | 0.68       | 1.35         | 27,800  | 3.906             |
| ENL Ltd                         | 18.10              | 18.10                 | 18.10     | -        | 20.27%       |              | -          | 2.49         | 150     | 0.003             |
| CIEL Ltd                        | 5.00               | 5.00                  | 5.00      | -        | 32.28%       |              | -          | 1.60         | 706,424 | 3.532             |
| Rogers & Co. Ltd                | 21.20              | 21.20                 | 21.20     | -        | -3.64%       |              | -          | 1.79         | 1,000   | 0.02              |
| Terra Ltd                       | 20.50              | 20.50                 | 20.50     | -        | 3,54%        | 17.67        | 1.16       | 2.78         | 88,000  | 1.804             |
| Ascencia Ltd (A Shares)         | 25.00              | 25.00                 | 25.00     | -        | 44.51%       | 29.76        | 0.84       | 2.12         | 410     | 0.010             |
| Alteo Ltd                       | 24.00              | 24.00                 | 24.00     | -        | 15.66%       | -            | -          | 2.25         | 2,726   | 0.065             |
| GRIT (USD)                      | 0.60               | 0.55                  | 0.55      | -8.33%   | -26.67%      |              | -          | -            | 3,000   | 0.067             |
| NMH (Ord)                       | 4.03               | 4.06                  | 4.05      | 0.74%    | -25.64%      | -            | _          | -            | 1,100   | 0.00              |
| LUX                             | 33.00              | 33.00                 | 32.98     | -        | 24.06%       |              | -          | -            | 800     | 0.026             |
| SUN                             | 13.10              | 13.15                 | 13.15     | 0.38%    | -4.71%       | -            | -          | _            | 1,000   | 0.013             |
| Medine Ltd                      | 40.50              | 40.50                 | 40.23     | -        | -3.57%       |              | -          | 2.59         | 0       |                   |
| Air Mauritius Ltd               | 5.80               | SUSPENDED             | 5.80      | _        | 0.00%        | -            | -          | _            | -       | -                 |
| PAD ltd                         | 75.75              | 74.00                 | 74.03     | -2.31%   | -3.90%       |              |            |              | 26,725  | 1.978             |
| Afreximbank - (USD)             | 3.15               | 3.10                  | 3.10      | -1.59%   | -5.20%       | 4.92         | 0.63       | _            | 28,500  | 3.5747            |
| OTHER MAIN MOVERS               | <u> </u>           |                       |           |          |              |              |            |              | ·       |                   |
| United Docks Ltd                | 57.00              | 59.00                 | 59.00     | 3.51%    | 20.41%       | -            | -          | -            | 100     | 0.006             |
| Lavastone Ltd                   | 1.47               | 1.48                  | 1.4800    | 0.68%    | -5.13%       | -            | -          | 1.35         | 6,000   | 0.009             |
| NIT Ltd                         | 36.50              | 36.70                 | 36.60     | 0.55%    | -2.13%       | 9.81         | 3.74       | 2.72         | 600     | 0.022             |
| Fincorp                         | 20.00              | 19.50                 | 19.50     | -2.50%   | 5.41%        | -            | -          | -            | 2,600   | 0.051             |
| Lottotech                       | 8.36               | 8.30                  | 8.30      | -0.72%   | -10.56%      | 46.11        |            | 2.05         | 100     | 0.00              |
| MCBG (Pref)<br>Swan General Ltd | 11.50              | 11.45                 | 11.45     | -0.43%   | 0.44%        | 0.00<br>4.42 | 0.00       | 0.00<br>4.68 | 5,020   | 0.06<br>0.062     |
| owan deneral Ltd                | 309.00             | 308.00                | 308.00    | -0.32%   | 2.67%        | 4.42         | 69.75      | 4.68         | 200     | 0.062             |