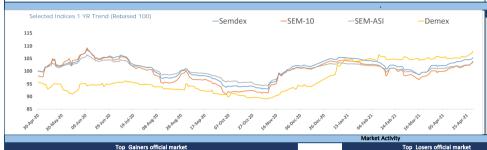

1.12%

Among commodities: Gold up 0.30% to USD 1,882.25 by 15.19 Mauritian time – amid meltdown in cryptocurrency markets.

0.74%

0.55%

|              | Movement                                                       |                                                                                                                                   |                                                                                                                                                                                                                                                                                                                                                       |
|--------------|----------------------------------------------------------------|-----------------------------------------------------------------------------------------------------------------------------------|-------------------------------------------------------------------------------------------------------------------------------------------------------------------------------------------------------------------------------------------------------------------------------------------------------------------------------------------------------|
| Last closing | Todays closing                                                 | % Chg                                                                                                                             | YTD % Chg                                                                                                                                                                                                                                                                                                                                             |
| 1,708.16     | 1,701.78                                                       | -0.37%                                                                                                                            | 3.53%                                                                                                                                                                                                                                                                                                                                                 |
| 1,749.82     | 1,747.17                                                       | -0.15%                                                                                                                            | 5.99%                                                                                                                                                                                                                                                                                                                                                 |
| 329.94       | 328.06                                                         | -0.57%                                                                                                                            | 5.93%                                                                                                                                                                                                                                                                                                                                                 |
| 6,766.03     | 6,755.78                                                       | -0.15%                                                                                                                            | 6.16%                                                                                                                                                                                                                                                                                                                                                 |
| 102.26       | 102.26                                                         | 0.00%                                                                                                                             | 1.18%                                                                                                                                                                                                                                                                                                                                                 |
| 257.80       | 257.83                                                         | 0.01%                                                                                                                             | 20.58%                                                                                                                                                                                                                                                                                                                                                |
| 381.24       | 381.28                                                         | 0.01%                                                                                                                             | 21.06%                                                                                                                                                                                                                                                                                                                                                |
|              |                                                                |                                                                                                                                   |                                                                                                                                                                                                                                                                                                                                                       |
|              | 1,708.16<br>1,749.82<br>329.94<br>6,766.03<br>102.26<br>257.80 | Last closing Todays closing  1,708.16 1,701.78  1,749.82 1,747.17  329.94 328.06  6,766.03 6,755.78  102.26 102.26  257.80 257.83 | Last closing         Todays closing         % Chg           1,708.16         1,701.78         -0.37%           1,749.82         1,747.17         -0.15%           329.94         328.06         -0.57%           6,766.03         6,755.78         -0.15%           102.26         102.26         0.00%           257.80         257.83         0.01% |