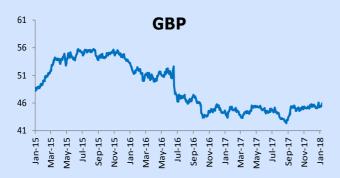

| FOREX    | LATEST | W-O-W %<br>CHANGE | YTD %<br>CHANGE |
|----------|--------|-------------------|-----------------|
| MUR/US\$ | 33.14  | -0.1              | -1.5            |
| MUR/GBP  | 46.77  | 1.3               | 3.4             |
| MUR/INR  | 0.51   | -1.0              | -3.8            |
| MUR/JPY  | 31.41  | 0.9               | 5.4             |
| MUR/ZAR  | 2.78   | 0.4               | 2.4             |
| MUR/EURO | 40.86  | 0.1               | 1.7             |

# **Mauritius Exchange Rate Index**