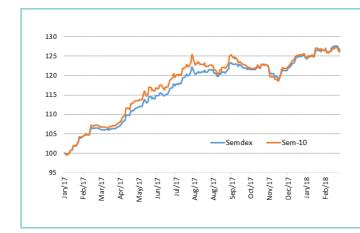

## Official Market

Total market turnover for the week aggregated to the amount of Rs219.6m mainly geared towards *MCBG, GRIT (USD)*, and *SBMH* which contributed to 56.79% of TMT. Foreigners were net sellers to the tune of Rs47.5m with banking duo accounting for majority of net sales. The *SEMDEX* and the *SEM-10* dropped to 2,286.72 points (-0.91%) and 435.55 points (-0.73%) respectively.