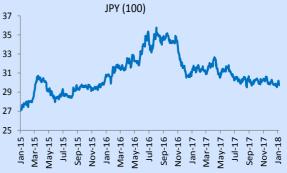

| FOREX    | LATEST | W-O-W %<br>CHANGE | YTD %<br>CHANGE |
|----------|--------|-------------------|-----------------|
| MUR/US\$ | 33.14  | -0.1              | -1.5            |
| MUR/GBP  | 46.77  | 1.3               | 3.4             |
| MUR/INR  | 0.51   | -1.0              | -3.8            |
| MUR/JPY  | 31.41  | 0.9               | 5.4             |
| MUR/ZAR  | 2.78   | 0.4               | 2.4             |
| MUR/EURO | 40.86  | 0.1               | 1.7             |

# **Mauritius Exchange Rate Index**