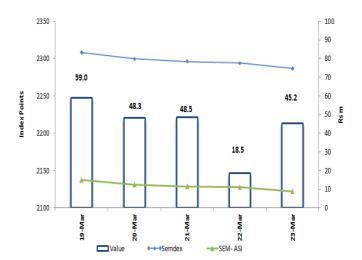

|                              | Wk/ending<br>16.03.2018 | Wk/ending<br>23.03.2018 |
|------------------------------|-------------------------|-------------------------|
| SECTORAL INDICES             |                         |                         |
| BANKING INDEX                | 3,496.41                | 3,482.35                |
| HOTEL INDEX                  | 364.82                  | 360.45                  |
| FOREIGN TRANSACTIONS (Rsm)   |                         |                         |
| TOTAL FOREIGN PURCHASES      | 76.73                   | 50.94                   |
| TOTAL FOREIGN SALES          | 85.32                   | 69.84                   |
| NET FOREIGN INFLOW/(OUTFLOW) | -8.59                   | -18.90                  |
| MARKET CAPITALISATION (Rsbn) |                         |                         |
| OFFICIAL (Semdex) & DEM      | 340.68                  | 340.21                  |
| OFFICIAL (SEM- ASI) & DEM    | 407.87                  | 407.44                  |
| DIVIDEND YIELD (%)           |                         |                         |
| OFFICIAL MARKET *            | 3.06                    | 3.08                    |
| PER(x)                       |                         |                         |
| OFFICIAL MARKET *            | 15.25                   | 15.02                   |

## Official Market

Total market turnover for the week aggregated to the amount of Rs219.6m mainly geared towards *MCBG, GRIT (USD)*, and *SBMH* which contributed to 56.79% of TMT. Foreigners were net sellers to the tune of Rs47.5m with banking duo accounting for majority of net sales. The *SEMDEX* and the *SEM-10* dropped to 2,286.72 points (-0.91%) and 435.55 points (-0.73%) respectively.