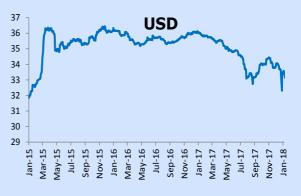

| FOREX    | LATEST | W-O-W %<br>CHANGE | YTD %<br>CHANGE |
|----------|--------|-------------------|-----------------|
| MUR/US\$ | 33.14  | -0.1              | -1.5            |
| MUR/GBP  | 46.77  | 1.3               | 3.4             |
| MUR/INR  | 0.51   | -1.0              | -3.8            |
| MUR/JPY  | 31.41  | 0.9               | 5.4             |
| MUR/ZAR  | 2.78   | 0.4               | 2.4             |
| MUR/EURO | 40.86  | 0.1               | 1.7             |

# **Mauritius Exchange Rate Index**