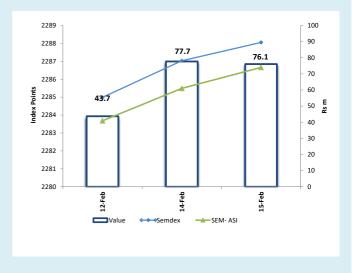

|                              | Wk/ending  | Wk/ending  |
|------------------------------|------------|------------|
|                              | 09.02.2018 | 15.02.2018 |
| SECTORAL INDICES             |            |            |
| BANKING INDEX                | 3,443.29   | 3,431.57   |
| HOTEL INDEX                  | 359.68     | 360.50     |
| FOREIGN TRANSACTIONS (Rsm)   |            |            |
| TOTAL FOREIGN PURCHASES      | 52.30      | 35.47      |
| TOTAL FOREIGN SALES          | 67.81      | 66.20      |
| NET FOREIGN INFLOW/(OUTFLOW) | -15.51     | -30.73     |
| MARKET CAPITALISATION (Rsbn) |            |            |
| OFFICIAL (Semdex) & DEM      | 327.15     | 330.94     |
| OFFICIAL (SEM- ASI) & DEM    | 420.84     | 424.67     |
| DIVIDEND YIELD (%)           |            |            |
| OFFICIAL MARKET *            | 2.87       | 2.84       |
| PER(x)                       |            |            |
| OFFICIAL MARKET *            | 14.78      | 14.96      |

### Official Market

Indices ended the week upward with the *SEMDEX* moving up to 2,288.05 points (+1.42%) and the *SEM-10* to 437.99 points (+1.66%). Weekly turnover amounted to Rs197.4m geared mostly towards *MCBG*, *SBMH* and *GRIT* which made up to 54.1% of TMT. Foreigners were net sellers to the tune of Rs30.7m with *MCBG* experiencing the majority of net foreign sales.