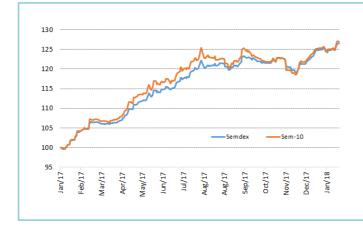

### Official Market

Indices ended the week upward with the *SEMDEX* moving up to 2,288.05 points (+1.42%) and the *SEM-10* to 437.99 points (+1.66%). Weekly turnover amounted to Rs197.4m geared mostly towards *MCBG*, *SBMH* and *GRIT* which made up to 54.1% of TMT. Foreigners were net sellers to the tune of Rs30.7m with *MCBG* experiencing the majority of net foreign sales.