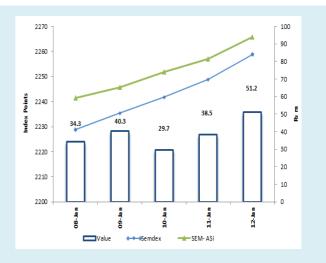

|                              | Wk/ending<br>05.01.2018 | Wk/ending<br>12.01.2018 |
|------------------------------|-------------------------|-------------------------|
| SECTORAL INDICES             |                         |                         |
| BANKING INDEX                | 3,465.77                | 3,532.30                |
| HOTEL INDEX                  | 354.77                  | 365.26                  |
| FOREIGN TRANSACTIONS (Rsm)   |                         |                         |
| TOTAL FOREIGN PURCHASES      | 18.19                   | 57.29                   |
| TOTAL FOREIGN SALES          | 1.53                    | 43.57                   |
| NET FOREIGN INFLOW/(OUTFLOW) | 16.67                   | 13.72                   |
| MARKET CAPITALISATION (Rsbn) |                         |                         |
| OFFICIAL (Semdex) & DEM      | 321.66                  | 326.26                  |
| OFFICIAL (SEM- ASI) & DEM    | 52.79                   | 420.13                  |
| DIVIDEND YIELD (%)           |                         |                         |
| OFFICIAL MARKET *            | 2.90                    | 2.87                    |
| PER(x)                       |                         |                         |
| OFFICIAL MARKET *            | 12.79                   | 14.78                   |

## Official Market

Indices ended the week on higher with the SEMDEX inching up by 1.58% to settle at 2,258.84 points and the SEM-10 at 431.88 points (+1.19%). Turnover for the week amounted to Rs194.0m geared mostly towards MCBG, SBMH and ENL Land (O) which altogether contributed to 62.0% of TMT. SBMH finished the week at Rs7.98 (+4.5%) on a weekly exchange of 4.9m shares, of which 1.6m were foreign purchases. Banking peer MCBG was the major turnover driver, closing at Rs278.50 (+0.7%) on a volume of 185.4k shares, of which 123.8k were foreign purchases. Foreigners were net buyers to the tune of Rs13.7m, driven strongly by MCBG and SBMH.