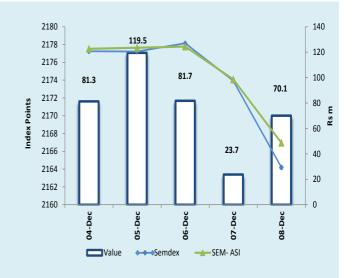

| FOREX    | LATEST | W-O-W %<br>CHANGE | YTD %<br>CHANGE |
|----------|--------|-------------------|-----------------|
| MUR/US\$ | 33.86  | 0.3               | -6.0            |
| MUR/GBP  | 45.61  | -0.2              | 3.1             |
| MUR/INR  | 0.53   | 1.0               | -0.9            |
| MUR/JPY  | 29.81  | -0.2              | -3.3            |
| MUR/ZAR  | 2.46   | 0.4               | -7.0            |
| MUR/EURO | 39.83  | -0.9              | 5.0             |