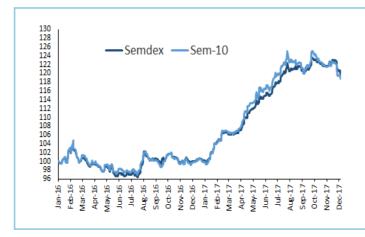

### Official Market

This end of week saw both *SEMDEX* and *SEM-10* closing lower at 2,164.19 points (-0.78%) and 410.53points (-0.69%) respectively. Turnover for the week amounted to Rs376.3m, geared mostly towards *MCBG* & *SBMH* which made up 72.86% of TMT. Foreigners were net sellers to the amount of Rs204.71m with *MCBG* witnessing the majority of foreign sales.

|                              | Wk/ending<br>01.12.2017 | Wk/ending<br>08.12.2017 |
|------------------------------|-------------------------|-------------------------|
| SECTORAL INDICES             |                         |                         |
| BANKING INDEX                | 3,336.48                | 3,299.83                |
| HOTEL INDEX                  | 349.97                  | 343.73                  |
| FOREIGN TRANSACTIONS (Rsm)   |                         |                         |
| TOTAL FOREIGN PURCHASES      | 72.64                   | 93.13                   |
| TOTAL FOREIGN SALES          | 235.24                  | 300.19                  |
| NET FOREIGN INFLOW/(OUTFLOW) | -162.60                 | -207.06                 |
| MARKET CAPITALISATION (Rsbn) |                         |                         |
| OFFICIAL (Semdex) & DEM      | 315.28                  | 313.45                  |
| OFFICIAL (SEM- ASI) & DEM    | 399.91                  | 397.82                  |
| DIVIDEND YIELD (%)           |                         |                         |
| OFFICIAL MARKET *            | 2.65                    | 2.66                    |
| PER(x)                       |                         |                         |
| OFFICIAL MARKET *            | 13.82                   | 13.74                   |