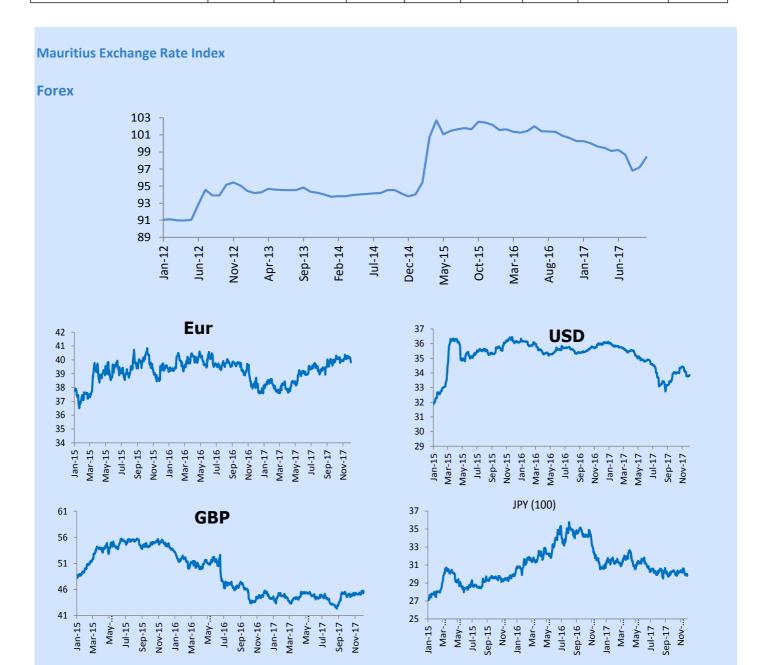

| FOREX    | LATEST | W-O-W %<br>CHANGE | YTD %<br>CHANGE |
|----------|--------|-------------------|-----------------|
| MUR/US\$ | 33.86  | 0.3               | -6.0            |
| MUR/GBP  | 45.61  | -0.2              | 3.1             |
| MUR/INR  | 0.53   | 1.0               | -0.9            |
| MUR/JPY  | 29.81  | -0.2              | -3.3            |
| MUR/ZAR  | 2.46   | 0.4               | -7.0            |
| MUR/EURO | 39.83  | -0.9              | 5.0             |