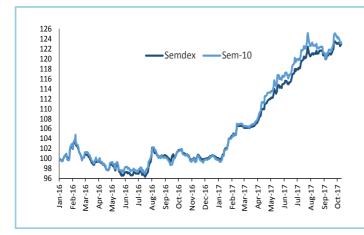

### Official Market

*Indices* ended the session on the downside with the *SEMDEX* closing at 2,218.70 points (-0.29%) and the *SEM-10* at 426.29 points (-0.84%). *Turnover* for the week amounted to Rs443.0m which was geared mostly towards the banking duo and GRIT (USD) which altogether made 54.02% of TMT. *Foreigners* were net sellers to the tune of Rs40.9m with MCBG witnessing majority of net sales.