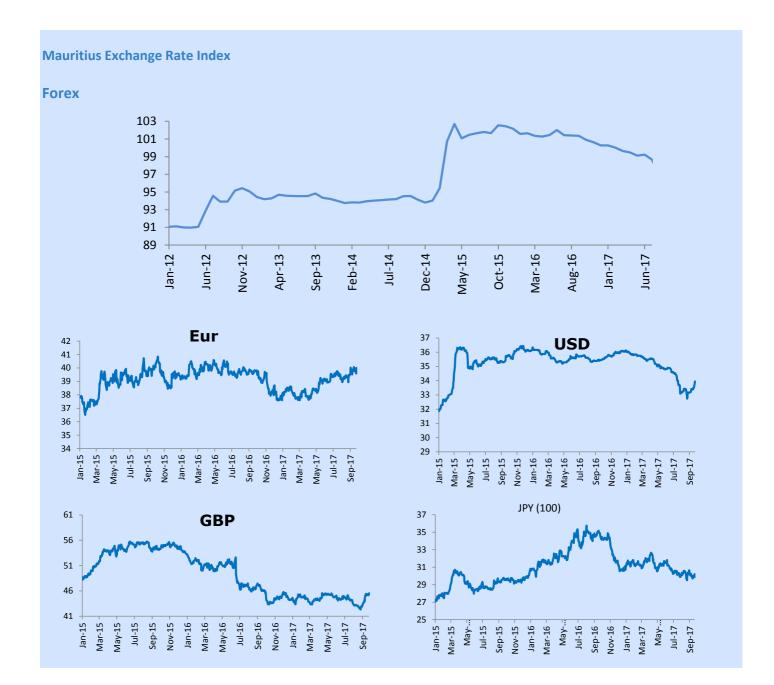

| FOREX    | LATEST | W-O-W %<br>CHANGE | YTD %<br>CHANGE |
|----------|--------|-------------------|-----------------|
| MUR/US\$ | 33.95  | 1.6               | -5.8            |
| MUR/GBP  | 45.55  | 0.4               | 2.9             |
| MUR/INR  | 0.52   | 1.0               | -1.9            |
| MUR/JPY  | 30.21  | 0.9               | -2.0            |
| MUR/ZAR  | 2.51   | -0.6              | -5.1            |
| MUR/EURO | 40.01  | 0.1               | 5.5             |