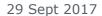

## Official Market

*Indices* ended the week on a positive note with the *SEMDEX* rising to 2,229.79 points (+1.67%) and the *SEM-10* to 432.45 points (+2.35%). *Turnover* amounted to Rs267.3m with the banking duo making 55.1% of TMT. *Foreigners* were net sellers to the tune of Rs5.2m with most *MCBG* witnessing majority of foreign purchases and sales.