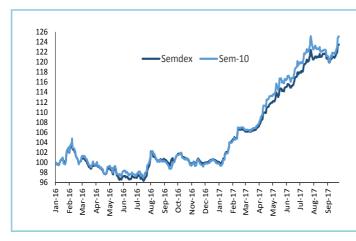

## Official Market

*Indices* ended the week on a positive note with the *SEMDEX* rising to 2,229.79 points (+1.67%) and the *SEM-10* to 432.45 points (+2.35%). *Turnover* amounted to Rs267.3m with the banking duo making 55.1% of TMT. *Foreigners* were net sellers to the tune of Rs5.2m with most *MCBG* witnessing majority of foreign purchases and sales.

|                              | Wk/ending<br>22.09.2017 | Wk/ending<br>29.09.2017 |
|------------------------------|-------------------------|-------------------------|
| SECTORAL INDICES             |                         |                         |
| BANKING INDEX                | 3,467.08                | 3,550.43                |
| HOTEL INDEX                  | 324.08                  | 331.49                  |
| FOREIGN TRANSACTIONS (Rsm)   |                         |                         |
| TOTAL FOREIGN PURCHASES      | 37.76                   | 108.35                  |
| TOTAL FOREIGN SALES          | 82.31                   | 111.63                  |
| NET FOREIGN INFLOW/(OUTFLOW) | -44.55                  | -3.28                   |
| MARKET CAPITALISATION (Rsbn) |                         |                         |
| OFFICIAL (Semdex) & DEM      | 316.33                  | 320.64                  |
| OFFICIAL (SEM- ASI) & DEM    | 395.10                  | 410.89                  |
| DIVIDEND YIELD (%)           |                         |                         |
| OFFICIAL MARKET *            | 2.47                    | 2.35                    |
| PER(x)                       |                         |                         |
| OFFICIAL MARKET *            | 12.76                   | 13.96                   |