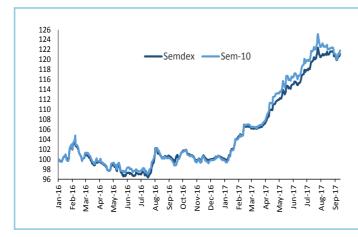

|                              | Wk/ending<br>08.09.2017 | Wk/ending<br>15.09.2017 |
|------------------------------|-------------------------|-------------------------|
| SECTORAL INDICES             |                         |                         |
| BANKING INDEX                | 3,397.19                | 3,429.76                |
| HOTEL INDEX                  | 317.85                  | 320.73                  |
| FOREIGN TRANSACTIONS (Rsm)   |                         |                         |
| TOTAL FOREIGN PURCHASES      | 267.14                  | 178.76                  |
| TOTAL FOREIGN SALES          | 287.26                  | 221.88                  |
| NET FOREIGN INFLOW/(OUTFLOW) | -20.12                  | -43.12                  |
| MARKET CAPITALISATION (Rsbn) |                         |                         |
| OFFICIAL (Semdex) & DEM      | 312.47                  | 315.41                  |
| OFFICIAL (SEM- ASI) & DEM    | 381.37                  | 391.84                  |
| DIVIDEND YIELD (%)           |                         |                         |
| OFFICIAL MARKET *            | 2.57                    | 2.49                    |
| PER(x)                       |                         |                         |
| OFFICIAL MARKET *            | 12.77                   | 12.84                   |

### Official Market

**Turnover** for the week amounted to Rs370.3m with *MCBG*, *GreenBay Properties* & *SBMH* accounting for 70.4% of TMT. *GreenBay* witnessed foreign crosses totaling to 9.05m shares at GBP0.15 (+15.4%). Foreigners were net sellers to the tune of Rs41.1m with *SBMH* accounting for biggest net sales. Indices ended the week higher with the *SEMDEX* at 2,186.67 points (+0.95%) and the *SEM-10* at 421.20 points (+1.41%).