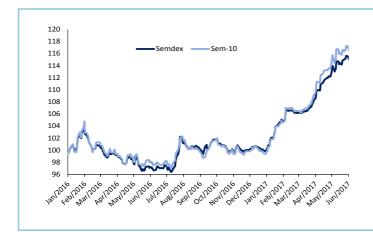

## Official Market

*Turnover* for the week amounted to Rs199.4m geared mostly towards *MCBG* and *SBMH*, which made up 54.5% of TMT. *Indices* finished the week in the positive territory with the *SEM-ASI* at 2,093.29 points (+0.89%), the *SEMDEX* at 2,111.36 points (+1.47%) and the *SEM-10* at 410.46 points (+1.68%). *Foreigners* were net buyers to the tune of Rs7.1m.

|                              | Wk/ending<br>16.06.2017 | Wk/ending<br>23.06.2017 |
|------------------------------|-------------------------|-------------------------|
| SECTORAL INDICES             |                         |                         |
| BANKING INDEX                | 3,222.65                | 3,323.44                |
| HOTEL INDEX                  | 306.98                  | 305.89                  |
| FOREIGN TRANSACTIONS (Rsm)   |                         |                         |
| TOTAL FOREIGN PURCHASES      | 49.88                   | 78.37                   |
| TOTAL FOREIGN SALES          | 40.49                   | 73.98                   |
| NET FOREIGN INFLOW/(OUTFLOW) | 9.39                    | 4.39                    |
| MARKET CAPITALISATION (Rsbn) |                         |                         |
| OFFICIAL (Semdex) & DEM      | 298.39                  | 302.05                  |
| OFFICIAL (SEM- ASI) & DEM    | 446.04                  | 449.60                  |
| DIVIDEND YIELD (%)           |                         |                         |
| OFFICIAL MARKET *            | 2.42                    | 2.40                    |
| PER(x)                       |                         |                         |
| OFFICIAL MARKET *            | 17.85                   | 17.61                   |