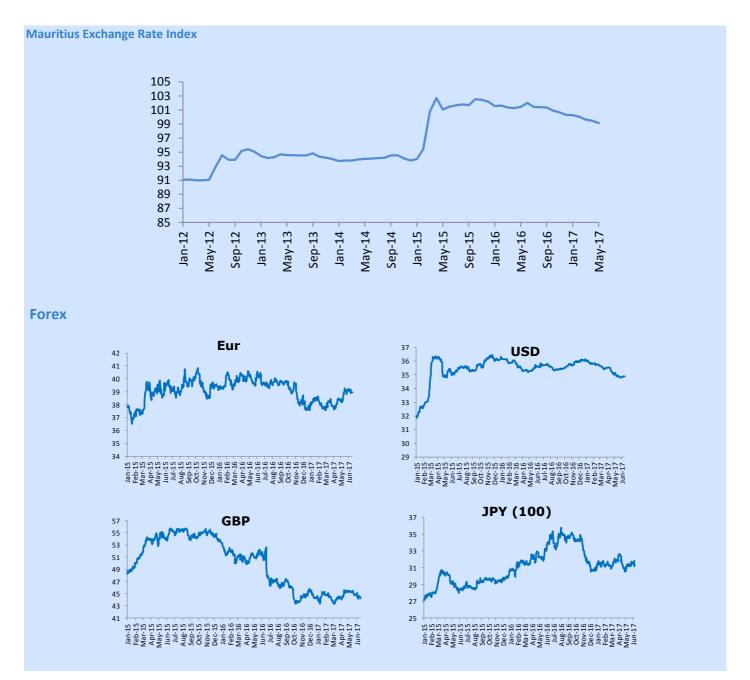

| FOREX    | LATEST | W-O-W %<br>CHANGE | YTD %<br>CHANGE |
|----------|--------|-------------------|-----------------|
| MUR/US\$ | 34.89  | -0.1              | -3.2            |
| MUR/GBP  | 44.32  | -0.6              | 0.1             |
| MUR/INR  | 0.54   | 0.0               | 1.9             |
| MUR/JPY  | 31.27  | -0.1              | 1.5             |
| MUR/ZAR  | 2.69   | -0.7              | 1.5             |
| MUR/EURO | 38.95  | 0.1               | 2.7             |