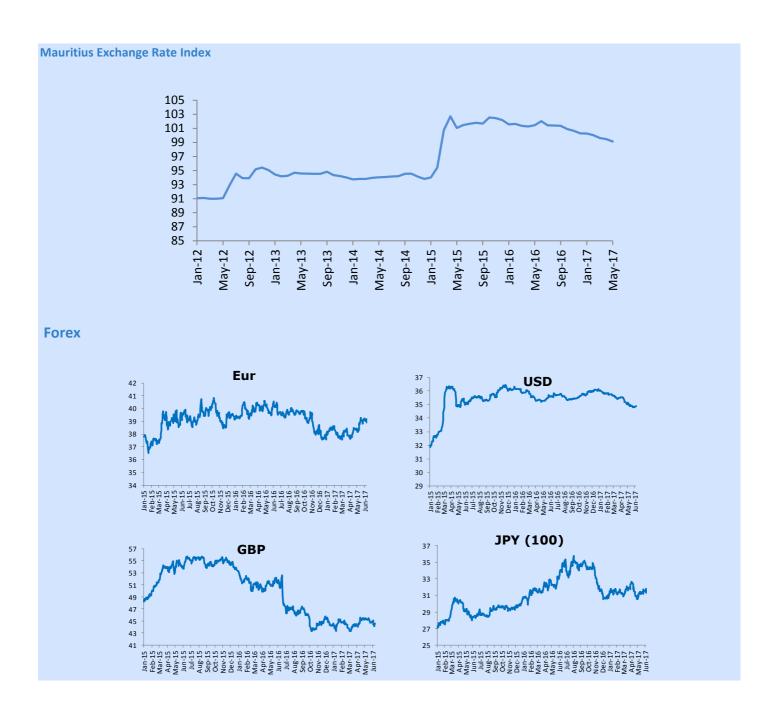

| FOREX    | LATEST | W-O-W %<br>CHANGE | YTD %<br>CHANGE |
|----------|--------|-------------------|-----------------|
| MUR/US\$ | 34.91  | 0.2               | -3.1            |
| MUR/GBP  | 44.59  | 0.4               | 0.8             |
| MUR/INR  | 0.54   | 0.0               | 1.9             |
| MUR/JPY  | 31.31  | -0.5              | 1.6             |
| MUR/ZAR  | 2.71   | 0.7               | 2.3             |
| MUR/EURO | 38.91  | -0.3              | 2.6             |