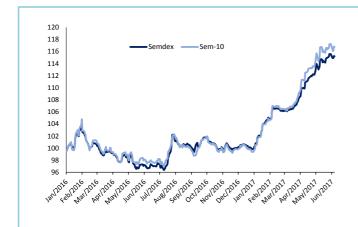

## Official Market

Turnover for the week amounted to Rs236.7m geared mostly towards MCBG, SBMH, Ciel Ltd and Gamma Civic which made up 57.5% of TMT. Indices finished the week in the negative territory with the SEM-ASI at 2,074.63 points (-0.56%), the SEMDEX at 2,080.68 points (-0.30%) and the SEM-10 at 403.64 points (-0.40%). Foreigners were net purchasers to the tune of Rs7.1m.