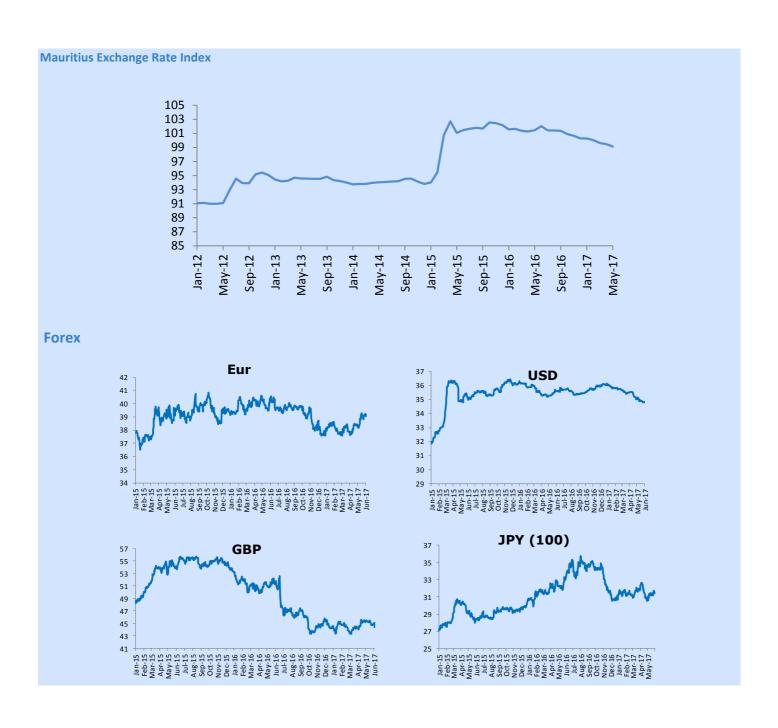

| FOREX    | LATEST | W-O-W %<br>CHANGE | YTD %<br>CHANGE |
|----------|--------|-------------------|-----------------|
| MUR/US\$ | 34.84  | 0.1               | -3.3            |
| MUR/GBP  | 44.43  | -0.9              | 0.4             |
| MUR/INR  | 0.54   | 0.0               | 1.9             |
| MUR/JPY  | 31.48  | 1.0               | 2.1             |
| MUR/ZAR  | 2.69   | -0.4              | 1.5             |
| MUR/EURO | 39.03  | -0.1              | 2.9             |