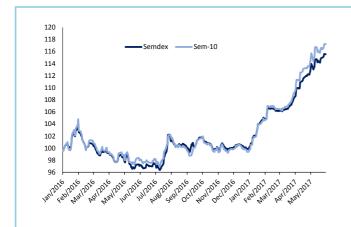

## Official Market

Turnover for the week amounted to Rs229.4m geared mostly towards Rockcastle (USD) and MCBG which made up 55.5% of TMT. Indices gained further momentum with the SEMDEX at 2,086.98 points (+0.5%) and the SEM-10 at 405.25 points (+0.73%). Foreigners were net sellers to the tune of Rs1.2m.