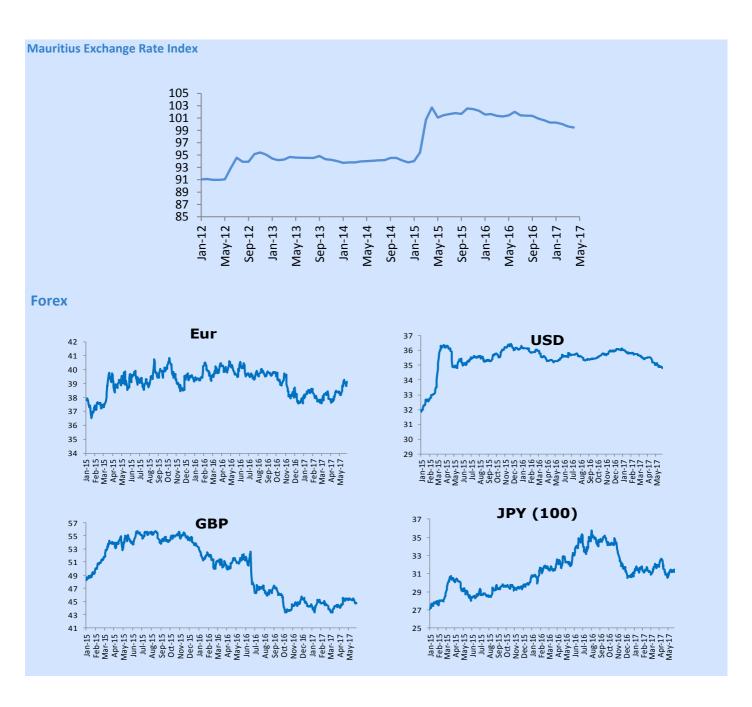

| FOREX    | LATEST | W-O-W %<br>CHANGE | YTD %<br>CHANGE |
|----------|--------|-------------------|-----------------|
| MUR/US\$ | 34.82  | -0.2              | -3.3            |
| MUR/GBP  | 44.85  | -0.2              | 1.3             |
| MUR/INR  | 0.54   | 0.0               | 1.9             |
| MUR/JPY  | 31.16  | 0.0               | 1.1             |
| MUR/ZAR  | 2.70   | 0.4               | 1.9             |
| MUR/EURO | 39.07  | 0.0               | 3.0             |