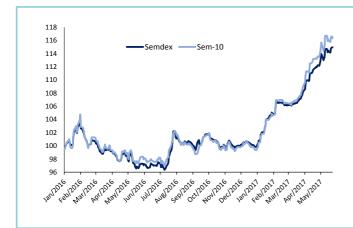

|                              | Wk/ending<br>26.05.2017 | Wk/ending<br>02.06.2017 |
|------------------------------|-------------------------|-------------------------|
| SECTORAL INDICES             |                         |                         |
| BANKING INDEX                | 3,158.73                | 3,200.49                |
| HOTEL INDEX                  | 308.61                  | 313.68                  |
| FOREIGN TRANSACTIONS (Rsm)   |                         |                         |
| TOTAL FOREIGN PURCHASES      | 78.86                   | 56.58                   |
| TOTAL FOREIGN SALES          | 50.99                   | 24.36                   |
| NET FOREIGN INFLOW/(OUTFLOW) | 27.87                   | 32.22                   |
| MARKET CAPITALISATION (Rsbn) |                         |                         |
| OFFICIAL (Semdex) & DEM      | 296.65                  | 297.47                  |
| OFFICIAL (SEM- ASI) & DEM    | 428.96                  | 429.69                  |
| DIVIDEND YIELD (%)           |                         |                         |
| OFFICIAL MARKET *            | 2.56                    | 2.54                    |
| PER(x)                       |                         |                         |
| OFFICIAL MARKET *            | 17.05                   | 17.12                   |

### **Official Market**

Weekly *turnover* amounted to Rs165.3m geared mostly towards the *banking duo* which made up 58.9% of TMT. *Indices* recouped some points with the *SEMDEX* settling at 2,076.43 points (+0.56%) and the *SEM-10* at 402.30 points (+0.33%). *Foreigners* were net buyers to the tune of Rs34.9m with *MCBG* witnessing majority of purchases.