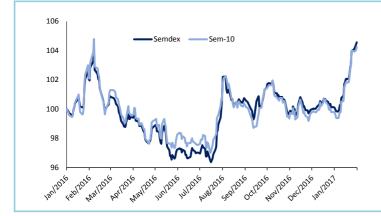

#### **Official Market**

*Weekly turnover* amounted to Rs94.9m geared towards *Ciel, MCBG and LUX* which altogether accounted for 61.3% of TMT. Indices maintained their upward trend with the *SEMDEX* closing at 1,888.50 points (+0.57%) and the *SEM-10* at 360.40 points (+0.22%). Foreigners were net sellers to the tune of Rs22.9m with *Ciel* witnessing majority of foreign sales.