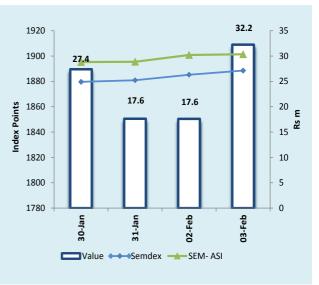

#### **Official Market**

*Weekly turnover* amounted to Rs94.9m geared towards *Ciel, MCBG and LUX* which altogether accounted for 61.3% of TMT. Indices maintained their upward trend with the *SEMDEX* closing at 1,888.50 points (+0.57%) and the *SEM-10* at 360.40 points (+0.22%). Foreigners were net sellers to the tune of Rs22.9m with *Ciel* witnessing majority of foreign sales.

#### DEM

The DEM saw a total of Rs19.2m traded mainly geared towards *Attitude Property* which contributed to 54.8% of TMT. The latter tumbled to Rs10.00 (-4.8%) on a significant volume of 1.1m shares exchanged. The top performer on the counter was *ENL (P)*, which rallied 4.0% to Rs26.00 on 20.4k shares; followed by *ABC Motors* which rose to Rs85.75 (+3.0%), *QBL* (+2.6%), and *CHSL* (+1.9%). Industrial stock *LMLC (O)* lost 0.1% to Rs217.75 on merely 236 shares traded, whereas investment stock *PHIN* edged higher by 0.8% to Rs265.00 on 944 shares. *Ciel Textile* dropped by 1.0% to Rs41.50 on a substantial volume of 99.4k shares. On the sugar segment, *Medine* closed unchanged at Rs62.00 on 32.6k shares, of which 16.6k shares were foreign purchases. The *DEMEX* settled the week slightly lower, at 203.82 points (-0.07%)