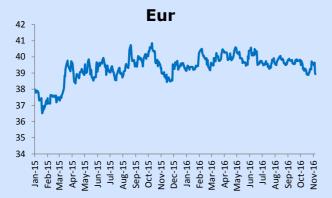

| FOREX    | LATEST | W-O-W %<br>CHANGE | YTD %<br>CHANGE |
|----------|--------|-------------------|-----------------|
| MUR/US\$ | 35.71  | -0.1              | -1.1            |
| MUR/GBP  | 44.34  | -0.5              | -17.1           |
| MUR/INR  | 0.53   | -0.9              | -1.9            |
| MUR/JPY  | 33.41  | -3.9              | 12.1            |
| MUR/ZAR  | 2.52   | -5.4              | 9.3             |
| MUR/EURO | 38.94  | -1.8              | -1.3            |

# **Mauritius Exchange Rate Index**