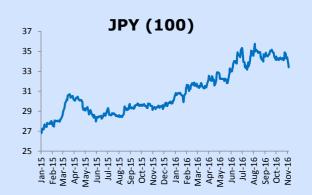

| FOREX    | LATEST | W-O-W %<br>CHANGE | YTD %<br>CHANGE |
|----------|--------|-------------------|-----------------|
| MUR/US\$ | 35.71  | -0.1              | -1.1            |
| MUR/GBP  | 44.34  | -0.5              | -17.1           |
| MUR/INR  | 0.53   | -0.9              | -1.9            |
| MUR/JPY  | 33.41  | -3.9              | 12.1            |
| MUR/ZAR  | 2.52   | -5.4              | 9.3             |
| MUR/EURO | 38.94  | -1.8              | -1.3            |

# **Mauritius Exchange Rate Index**