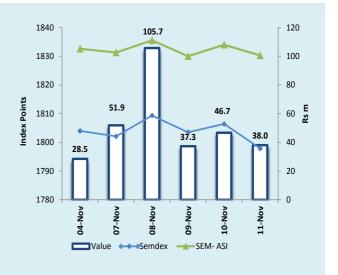

#### Official Market

*Turnover* on the official market amounted to Rs279.7m geared towards the banking duo which accounted for 60.7% of weekly TMT. Most indices were on the downside, with the *SEM-ASI* dropping to 1,830.29 points (-0.13%), *the Semdex* to 1,797.88 points (-0.34%) and the *SEM-10* to 343.30 points (-0.44%). *Foreign investors* were net sellers to the tune of Rs110.1m with the two biggest banks witnessing majority of sales.