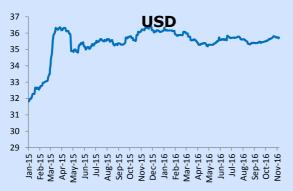

| FOREX    | LATEST | W-O-W %<br>CHANGE | YTD %<br>CHANGE |
|----------|--------|-------------------|-----------------|
| MUR/US\$ | 35.71  | -0.1              | -1.1            |
| MUR/GBP  | 44.34  | -0.5              | -17.1           |
| MUR/INR  | 0.53   | -0.9              | -1.9            |
| MUR/JPY  | 33.41  | -3.9              | 12.1            |
| MUR/ZAR  | 2.52   | -5.4              | 9.3             |
| MUR/EURO | 38.94  | -1.8              | -1.3            |

# **Mauritius Exchange Rate Index**