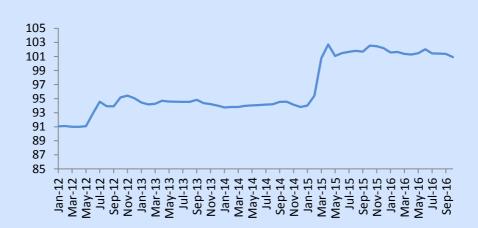

|  |  |
| Phoenix Beverages Ltd            | 30-Jun-17         | Rs3.75    | 24-Nov-16     | 14-Dec-16    |  |  |
| Plastic Industry (Mauritius) Ltd | 30-Jun-17         | Rs1.50    | 28-Nov-16     | 21-Dec-16    |  |  |
| IBL Ltd                          | 30-Jun-17         | Re0.18    | 25-Nov-16     | 28-Nov-16    |  |  |
| DEM                              |                   |           |               |              |  |  |
| RHT                              | 30-Jun-17         | Re0.55    | 16-Nov-16     | 23-Dec-16    |  |  |
| Ciel Textile                     | 30-Jun-17         | Rs1.25    | 23-Nov-16     | 09-Dec-16    |  |  |
| Phoenix Investment               | 30-Jun-17         | Rs3.14    | 24-Nov-16     | 16-Dec-16    |  |  |

# **Mauritius Exchange Rate Index**



# **Forex**









|                                  | Earnings % | Quarter EPS | Quarter EPS |            |                                                                                                                                                                                                                                                                                                                                                                                                                  |
|----------------------------------|------------|-------------|-------------|------------|-------------------------------------------------------------------------------------------------------------------------------------------------------------------------------------------------