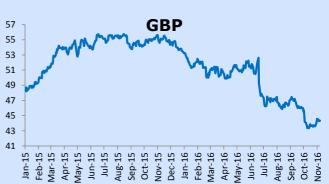

| FOREX    | LATEST | W-O-W %<br>CHANGE | YTD %<br>CHANGE |
|----------|--------|-------------------|-----------------|
| MUR/US\$ | 35.71  | -0.1              | -1.1            |
| MUR/GBP  | 44.34  | -0.5              | -17.1           |
| MUR/INR  | 0.53   | -0.9              | -1.9            |
| MUR/JPY  | 33.41  | -3.9              | 12.1            |
| MUR/ZAR  | 2.52   | -5.4              | 9.3             |
| MUR/EURO | 38.94  | -1.8              | -1.3            |

# **Mauritius Exchange Rate Index**