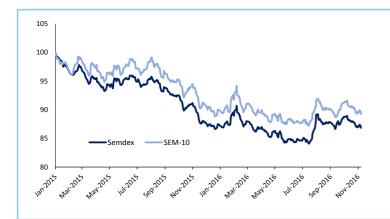

#### Official Market

*Turnover* on the official market amounted to Rs279.7m geared towards the banking duo which accounted for 60.7% of weekly TMT. Most indices were on the downside, with the *SEM-ASI* dropping to 1,830.29 points (-0.13%), *the Semdex* to 1,797.88 points (-0.34%) and the *SEM-10* to 343.30 points (-0.44%). *Foreign investors* were net sellers to the tune of Rs110.1m with the two biggest banks witnessing majority of sales.