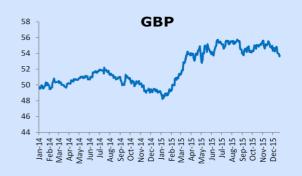

| FOREX    | LATEST | W-O-W %<br>CHANGE | YTD %<br>CHANGE |
|----------|--------|-------------------|-----------------|
| MUR/US\$ | 36.10  | -0.2              | 14.2            |
| MUR/GBP  | 53.70  | -0.5              | 9.1             |
| MUR/INR  | 0.55   | 0.0               | 9.0             |
| MUR/JPY  | 29.82  | 0.7               | 12.1            |
| MUR/ZAR  | 2.37   | -0.4              | -13.8           |
| MUR/EURO | 39.45  | 0.5               | 2.6             |