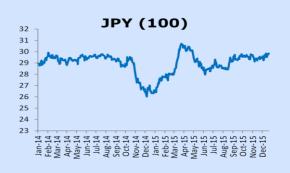

| FOREX    | LATEST | W-O-W %<br>CHANGE | YTD %<br>CHANGE |
|----------|--------|-------------------|-----------------|
| MUR/US\$ | 36.10  | -0.2              | 14.2            |
| MUR/GBP  | 53.70  | -0.5              | 9.1             |
| MUR/INR  | 0.55   | 0.0               | 9.0             |
| MUR/JPY  | 29.82  | 0.7               | 12.1            |
| MUR/ZAR  | 2.37   | -0.4              | -13.8           |
| MUR/EURO | 39.45  | 0.5               | 2.6             |