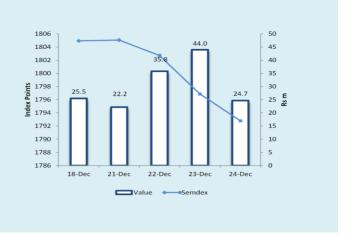

## Official Market

The *Semdex* dropped below the psychological level of 1,800 points on Wednesday and concluded the short week at 1,792.80 points (-0.7% w-o-w). The *SEM-10 index* lost 1.0% to reach 341.69 points. *Total market turnover* amounted to Rs126.6m (USD 3.5m), mainly geared towards MCBG, NMH and SBMH which altogether accounted for 80% of weekly turnover. *Foreign investors* were net sellers to the tune of Rs79.9m.

### DEM Market

On the *DEM*, the index edged up by 1.1% to 198.91 points. *Market turnover* amounted to Rs9.9m, mainly geared towards *ENIT* and *FIDES* which accounted for On the *DEM*, the index edged up by 1.1% to 198.91 points. *Market turnover* amounted to Rs9.9m, mainly geared towards *ENIT* and *FIDES* which accounted for 54.5% of TMT. The former dipped by 0.6% to Rs47.05 on 301.7k shares exchanged. After announcing a distribution of dividend in species on Monday, *FIDES* soared to close the week at Rs110.00, gaining 66% over the week. Following the sale of the business *SODIA* to *Medine*, *SODIA* shares has been cancelled from market close on 22 December 2015. On the investment counter, *RHT* and *UTIN* both climbed by 5.0% to Rs27.50 and Rs13.65 on 100 shares and 4.6k shares respectively. On the leisure counter, *Constance* was the sole mover closing slightly down by 0.1% to Rs34.85 on 3.0k shares. *EUDCOS* rose by 1.6% to Rs15.50 on 64.8k shares. *Ciel textile* closed at Rs39.30 (+0.1%) on 8.1k shares exchanged. *SIT Land Option* shed off 2.8% to Rs10, 500 on 1 option traded. Amongst the sugar companies, *Medine* was the only mover up by 0.4% to Rs60.75 on 4.0k shares exchanged. *Ascencia (P)* was introduced on the market on Monday whereby 300.0k shares were traded at Rs13.20 and on the debt board 200.0k *Ascencia Bonds* were exchanged at Rs12.00.