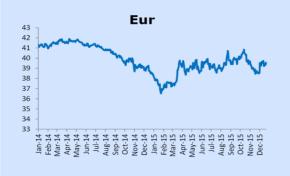

| FOREX    | LATEST | W-O-W %<br>CHANGE | YTD %<br>CHANGE |
|----------|--------|-------------------|-----------------|
| MUR/US\$ | 36.10  | -0.2              | 14.2            |
| MUR/GBP  | 53.70  | -0.5              | 9.1             |
| MUR/INR  | 0.55   | 0.0               | 9.0             |
| MUR/JPY  | 29.82  | 0.7               | 12.1            |
| MUR/ZAR  | 2.37   | -0.4              | -13.8           |
| MUR/EURO | 39.45  | 0.5               | 2.6             |