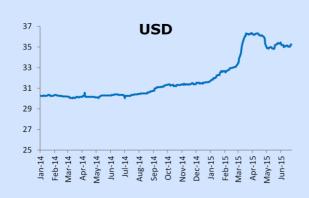

| FOREX    | LATEST | W-O-W %<br>CHANGE | YTD %<br>CHANGE |
|----------|--------|-------------------|-----------------|
| MUR/US\$ | 35.24  | 0.6               | 11.4            |
| MUR/GBP  | 55.48  | -0.3              | 12.7            |
| MUR/INR  | 0.56   | 0.9               | 11.0            |
| MUR/JPY  | 28.49  | 0.1               | 7.1             |
| MUR/ZAR  | 2.90   | 1.4               | 5.5             |
| MUR/EURO | 39.43  | -1.0              | 2.5             |