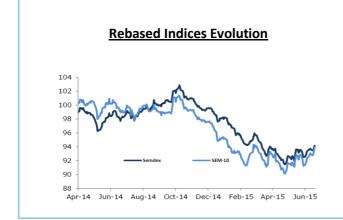

### Official Market

The *Semdex* lost 0.1% to 1,985.89 points while the Sem-10 remained almost flat at 380.27 points this week. *Overall market turnover* amounted to Rs208.2m (USD 5.9m), mainly geared towards MCBG, SBMH and Sanlam which altogether accounted for 72.4% of weekly turnover. *Foreign investors* remained net sellers of the tune of Rs20.8m, mainly on MCBG and SBMH.