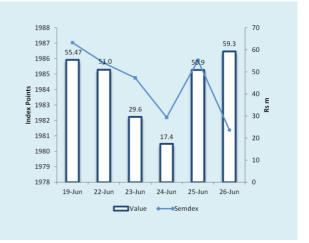

|                              | Wk/ending<br>19.06.2015 | Wk/ending<br>26.06.2015 |
|------------------------------|-------------------------|-------------------------|
| SECTORAL INDICES             |                         |                         |
| BANKING INDEX                | 3,189.94                | 3,151.93                |
| HOTEL INDEX                  | 304.37                  | 306.03                  |
| FOREIGN TRANSACTIONS (Rsm)   |                         |                         |
| TOTAL FOREIGN PURCHASES      | 68.7                    | 80.0                    |
| TOTAL FOREIGN SALES          | 160.6                   | 100.8                   |
| NET FOREIGN INFLOW/(OUTFLOW) | (91.90)                 | (20.80)                 |
| MARKET CAPITALISATION (Rsbn) |                         |                         |
| OFFICIAL & DEM               | 269.50                  | 269.33                  |
| DIVIDEND YIELD (%)           |                         |                         |
| OFFICIAL MARKET              | 3.1                     | 3.1                     |
| PER(x)                       |                         |                         |
| OFFICIAL MARKET              | 14.9                    | 14.1                    |

### Official Market

The *Semdex* lost 0.1% to 1,985.89 points while the Sem-10 remained almost flat at 380.27 points this week. *Overall market turnover* amounted to Rs208.2m (USD 5.9m), mainly geared towards MCBG, SBMH and Sanlam which altogether accounted for 72.4% of weekly turnover. *Foreign investors* remained net sellers of the tune of Rs20.8m, mainly on MCBG and SBMH.