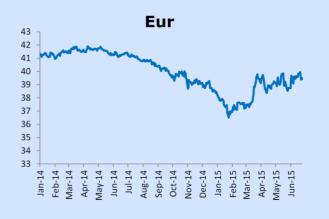

| FOREX    | LATEST | W-O-W %<br>CHANGE | YTD %<br>CHANGE |
|----------|--------|-------------------|-----------------|
| MUR/US\$ | 35.24  | 0.6               | 11.4            |
| MUR/GBP  | 55.48  | -0.3              | 12.7            |
| MUR/INR  | 0.56   | 0.9               | 11.0            |
| MUR/JPY  | 28.49  | 0.1               | 7.1             |
| MUR/ZAR  | 2.90   | 1.4               | 5.5             |
| MUR/EURO | 39.43  | -1.0              | 2.5             |