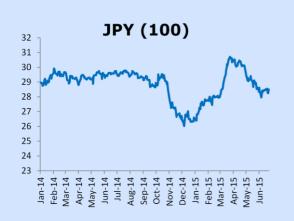

| FOREX    | LATEST | W-O-W %<br>CHANGE | YTD %<br>CHANGE |
|----------|--------|-------------------|-----------------|
| MUR/US\$ | 35.24  | 0.6               | 11.4            |
| MUR/GBP  | 55.48  | -0.3              | 12.7            |
| MUR/INR  | 0.56   | 0.9               | 11.0            |
| MUR/JPY  | 28.49  | 0.1               | 7.1             |
| MUR/ZAR  | 2.90   | 1.4               | 5.5             |
| MUR/EURO | 39.43  | -1.0              | 2.5             |