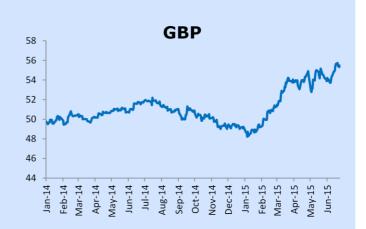

| FOREX    | LATEST | W-O-W %<br>CHANGE | YTD %<br>CHANGE |
|----------|--------|-------------------|-----------------|
| MUR/US\$ | 35.24  | 0.6               | 11.4            |
| MUR/GBP  | 55.48  | -0.3              | 12.7            |
| MUR/INR  | 0.56   | 0.9               | 11.0            |
| MUR/JPY  | 28.49  | 0.1               | 7.1             |
| MUR/ZAR  | 2.90   | 1.4               | 5.5             |
| MUR/EURO | 39.43  | -1.0              | 2.5             |