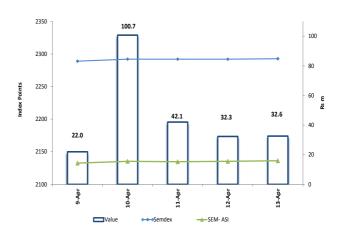

|                              | Wk/ending<br>06.04.2018 | Wk/ending<br>13.04.2018 |
|------------------------------|-------------------------|-------------------------|
| SECTORAL INDICES             |                         |                         |
| BANKING INDEX                | 3,504.44                | 3,523.96                |
| HOTEL INDEX                  | 369.10                  | 370.77                  |
| FOREIGN TRANSACTIONS (Rsm)   |                         |                         |
| TOTAL FOREIGN PURCHASES      | 23.19                   | 116.59                  |
| TOTAL FOREIGN SALES          | 44.29                   | 72.89                   |
| NET FOREIGN INFLOW/(OUTFLOW) | -21.11                  | 43.70                   |
| MARKET CAPITALISATION (Rsbn) |                         |                         |
| OFFICIAL (Semdex) & DEM      | 340.87                  | 341.62                  |
| OFFICIAL (SEM- ASI) & DEM    | 408.93                  | 410.42                  |
| DIVIDEND YIELD (%)           |                         |                         |
| OFFICIAL MARKET *            | 3.07                    | 3.06                    |
| PER(x)                       |                         |                         |
| OFFICIAL MARKET *            | 15.29                   | 15.35                   |

## Official Market

**Turnover** for the week stood at Rs229.7m with **MCBG** and **PBL** making 59.9% of TMT. Indices closed the week on the upside with the **SEMDEX** settling at 2,292.70 points (+0.26%) and the **SEM-10** at 438.47 points (+0.63%). Foreigners were net buyers to the tune of Rs42.4m with **MCBG** making most of net purchases.