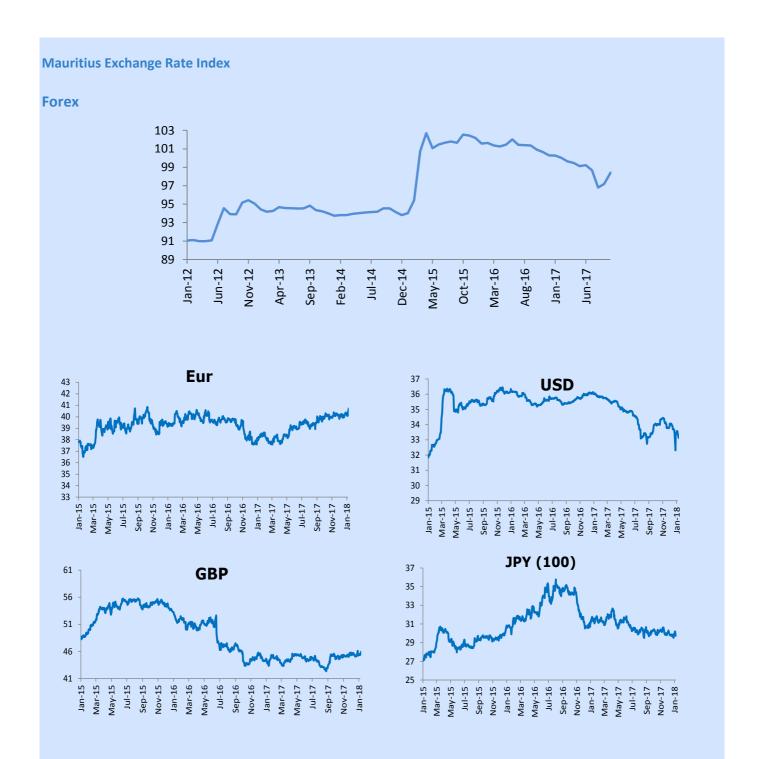

| FOREX    | LATEST | W-O-W %<br>CHANGE | YTD %<br>CHANGE |
|----------|--------|-------------------|-----------------|
| MUR/US\$ | 33.55  | -0.1              | -0.2            |
| MUR/GBP  | 47.76  | 1.5               | 5.6             |
| MUR/INR  | 0.52   | 0.0               | -1.9            |
| MUR/JPY  | 31.27  | -0.3              | 4.9             |
| MUR/ZAR  | 2.79   | -0.5              | 2.6             |
| MUR/EURO | 41.36  | 0.6               | 3.0             |