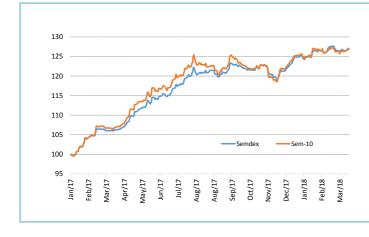

## Official Market

**Turnover** for the week stood at Rs229.7m with **MCBG** and **PBL** making 59.9% of TMT. Indices closed the week on the upside with the **SEMDEX** settling at 2,292.70 points (+0.26%) and the **SEM-10** at 438.47 points (+0.63%). Foreigners were net buyers to the tune of Rs42.4m with **MCBG** making most of net purchases.